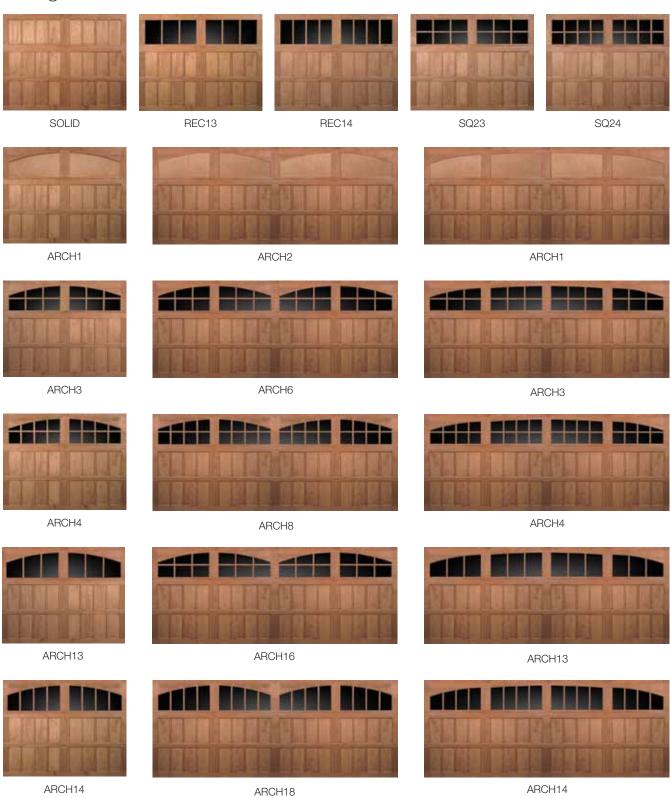

NOTE: Seven foot high doors are illustrated below. Design may appear different dependent upon the height and number of sections of the door. Please contact your dealer for illustrations providing dimensions and line drawings for each design.