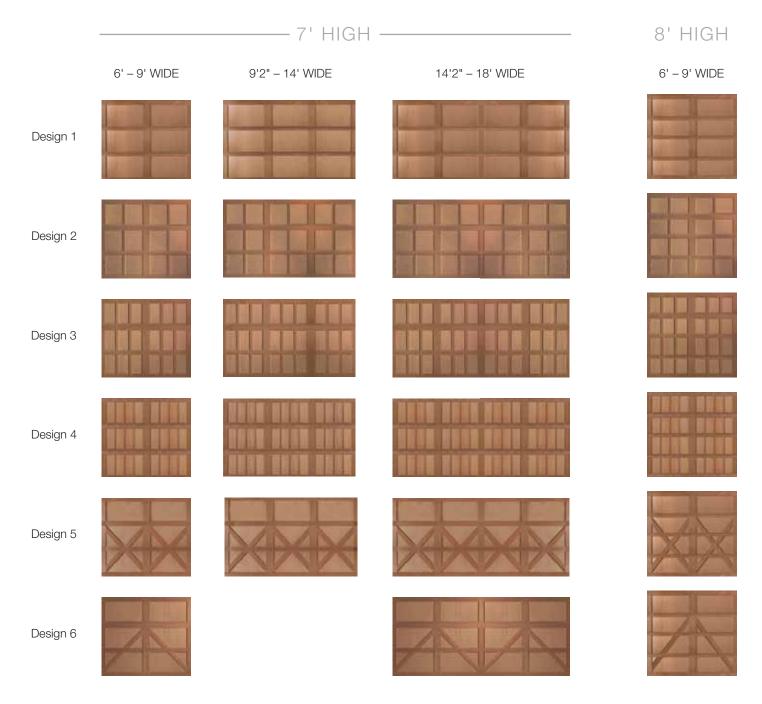

# Reserve Semi-Custom Base Door Designs

Standard widths are 8'0", 9'0", 10'0", 15'0", 15'6", 16'0', and 18'0" (nonstandard widths are available in 2" increments from 6'0" to 18'0"). Optional center groove is available.

Design 6 not available 9'2" to 14' widths.

Door heights are 6'6" (3 sections), 7'0" (3 sections), 7'6" (4 sections) and 8'0" (4 sections). Not all panel and window designs are available in all section width and height configurations (contact your Pro-Series dealer for details).

Design 5 not available 6'6" height.

NOTE: Seven foot high doors are illustrated below. Design may appear different dependent upon the height and number of sections of the door. Please contact your dealer for illustrations providing dimensions and line drawings for each design.