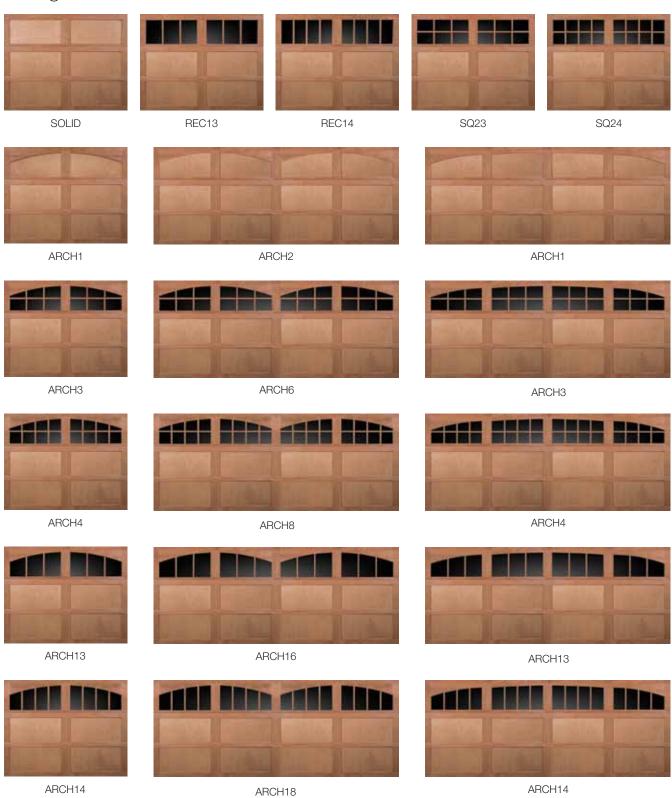

## Window Designs / Top Sections

Top sections are available in solid panels or with windows in Rectangular, Square and Arched Designs. Windows have an authentic appearance with true divided lite construction. 1/8" DSB glass is standard. Obscure, Insulated or specified glass is available as an option. Contact your dealer for details.

<sup>\*</sup> Arched windows available in 8', 9', 10', 15', 15'6", 16' and 18' widths ARCH3, ARCH4, ARCH6 and ARCH8 are not available in 7'6" high doors. 1/8" glass standard. Obscure glass is available as an option.

NOTE: Seven foot high doors are illustrated below. Design may appear different dependent upon the height and number of sections of the door. Please contact your dealer for illustrations providing dimensions and line drawings for each design.