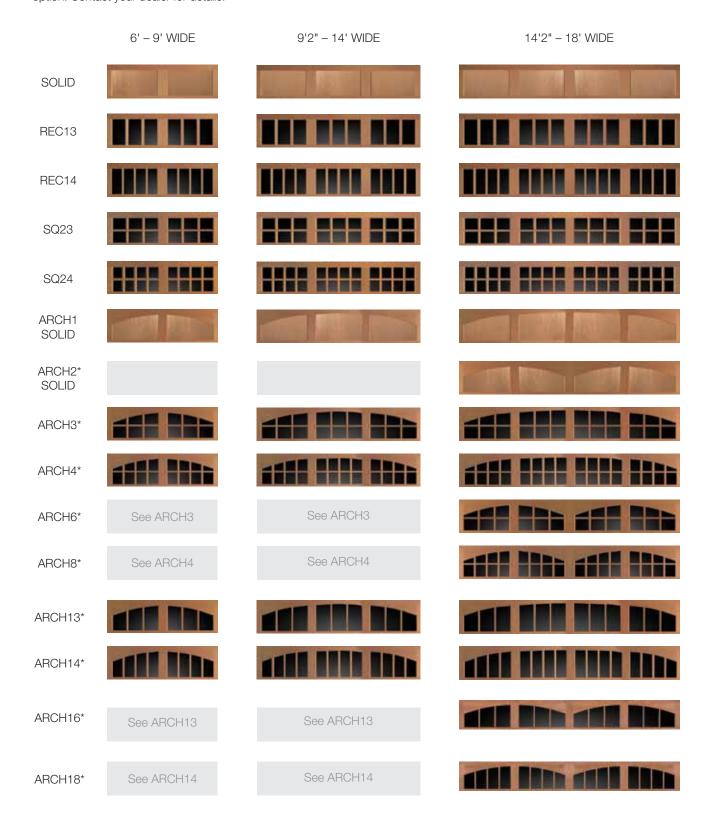

## Window Designs / Top Sections

Top sections are available in solid panels or with windows in Rectangular, Square and Arched Designs. Windows have an authentic appearance with true divided lite construction. 1/8" DSB glass is standard. Obscure, Insulated or specified glass is available as an option. Contact your dealer for details.

<sup>\*</sup> Arched windows available in 8', 9', 10', 15', 15'6", 16' and 18' widths ARCH3, ARCH4, ARCH6 and ARCH8 are not available in 7'6" high doors. 1/8" glass standard. Obscure glass is available as an option.

NOTE: Seven foot high doors are illustrated below. Design may appear different dependent upon the height and number of sections of the door. Please contact your dealer for illustrations providing dimensions and line drawings for each design.