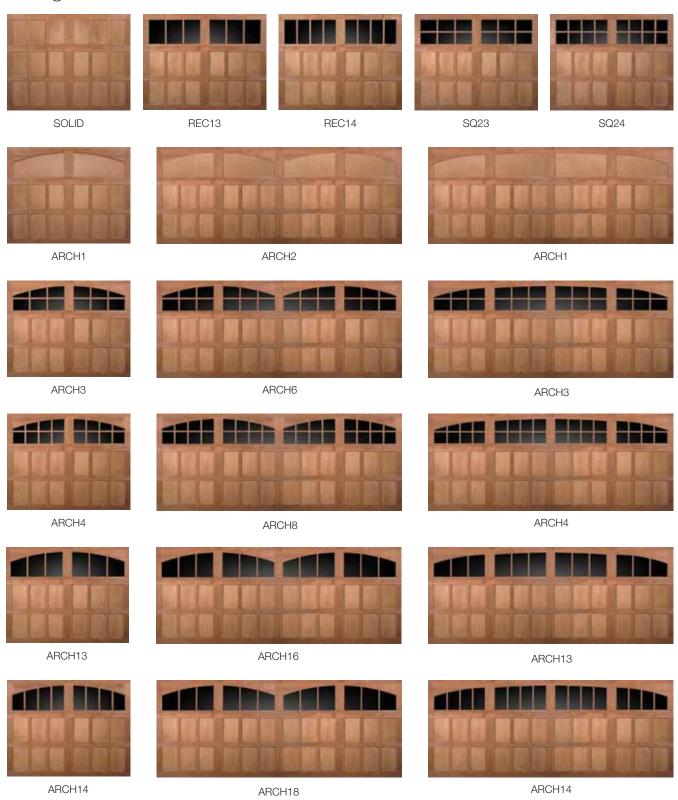

NOTE: Seven foot high doors are illustrated below. Design may appear different dependent upon the height and number of sections of the door. Please contact your dealer for illustrations providing dimensions and line drawings for each design.