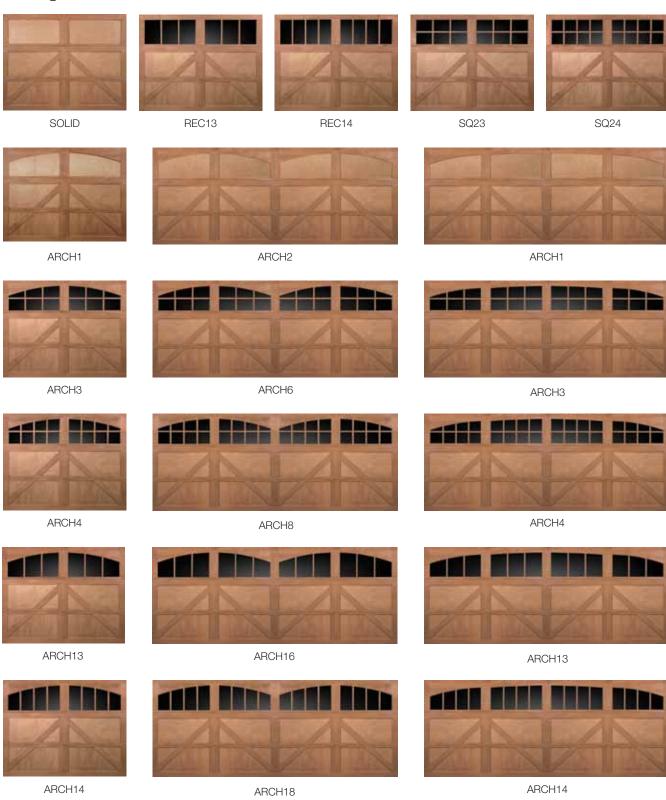

## Window Designs / Top Sections

Top sections are available in solid panels or with windows in Rectangular, Square and Arched Designs. Windows have an authentic appearance with true divided lite construction. 1/8" DSB glass is standard. Obscure, Insulated or specified glass is available as an option. Contact your dealer for details.

<sup>\*</sup> Arched windows available in 8', 9', 10', 15', 15'6", 16' and 18' widths ARCH3, ARCH4, ARCH6 and ARCH8 are not available in 7'6" high doors. 1/8" glass standard. Obscure glass is available as an option.

NOTE: Seven foot high doors are illustrated below. Design may appear different dependent upon the height and number of sections of the door. Please contact your dealer for illustrations providing dimensions and line drawings for each design.