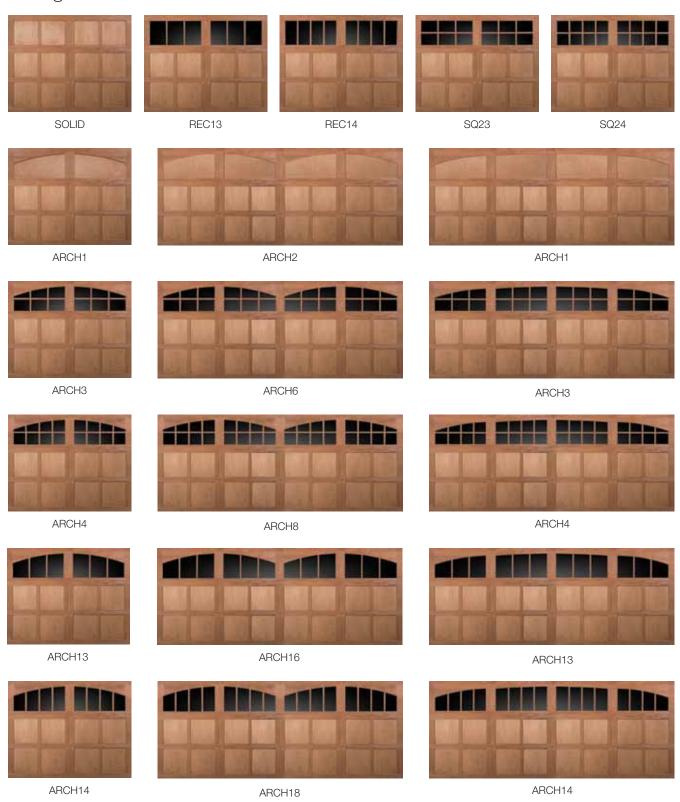

## Window Designs / Top Sections

Top sections are available in solid panels or with windows in Rectangular, Square and Arched Designs. Windows have an authentic appearance with true divided lite construction. 1/8" DSB glass is standard. Obscure, Insulated or specified glass is available as an option. Contact your dealer for details.

<sup>\*</sup> Arched windows available in 8', 9', 10', 15', 15'6", 16' and 18' widths ARCH3, ARCH4, ARCH6 and ARCH8 are not available in 7'6" high doors. 1/8" glass standard. Obscure glass is available as an option.

NOTE: Seven foot high doors are illustrated below. Design may appear different dependent upon the height and number of sections of the door. Please contact your dealer for illustrations providing dimensions and line drawings for each design.