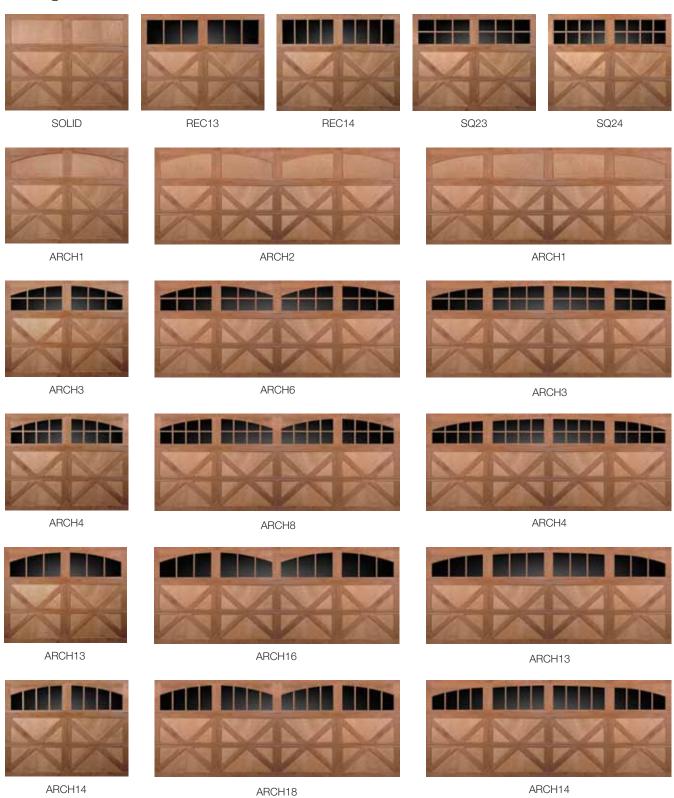

NOTE: Seven foot high doors are illustrated below. Design may appear different dependent upon the height and number of sections of the door. Please contact your dealer for illustrations providing dimensions and line drawings for each design.